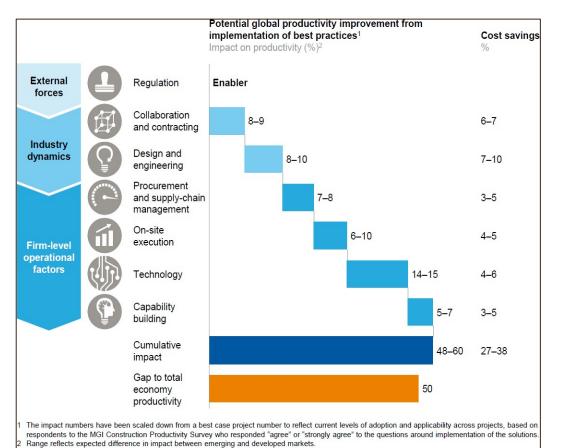

#### Collaborative Contracting – The "Why" (Industry Level)

More collaboration in contracting can:

- increase productivity up to 8-9%
- generate cost savings up to 6-7%

SOURCE: McKinsey Global Institute analysis