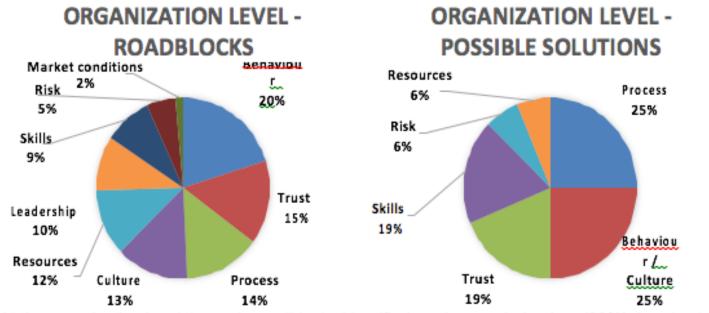

### Typical Barriers to Adoption- Organizational

Organization Level

At the organization level the main roadblocks identified are Legacy behaviors (20%), Leadership support (15%) and Processes (14%).

As for possible solutions to overcome the roadblocks the attendees highlighted Switch in Behaviors (26%), Adapt processes (24%) and build trust (21%).