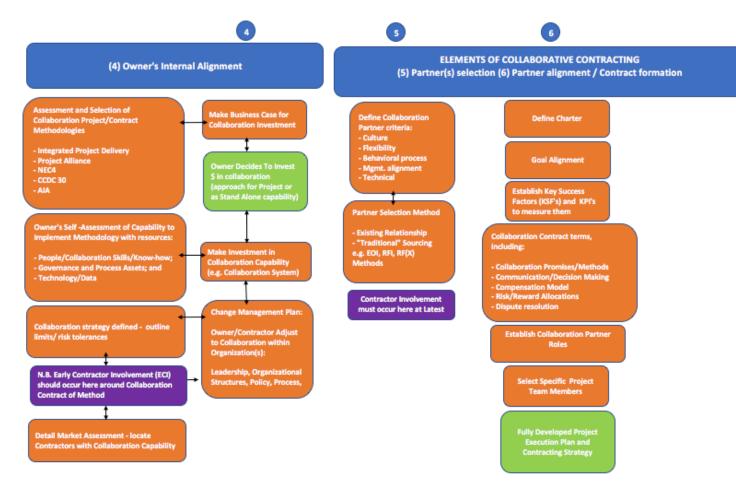

#### **Owner's Internal Alignment:**

- Owner's Internal Assessment of Collaborative Capabilities
- Building the Internal Business Case for Collaboration
- Conduct one or more Pilots
- Post-Pilot Transition to 'New Normal'

#### **Owner's Internal Alignment:**

- Building the Internal Business Case
- Conduct a Pilot
- Post-Pilot Transition to 'New Normal'

<

. . . . . . . . . . . . . . . .

#### **Owner's Internal Alignment:**

1. Building the Internal Business Case of Change

# 3. Manage the Transition to The New Normal

KEEP

CALM

AND

NEW

2. Conduct (a) Pilot(s)

<