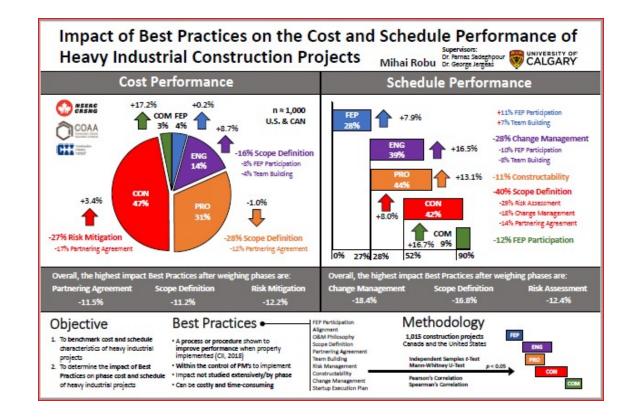

# In combination with other best practices collaboration improves outcomes:

COST across the project lifecycle are:

Partnering Agreement – 11.5% Scope definition – 11.2% Risk mitigation – 12.2%

#### SCHEDULE performance:

Change management – 18.4% Scope definition – 16.8% Risk Assessment – 12.4%