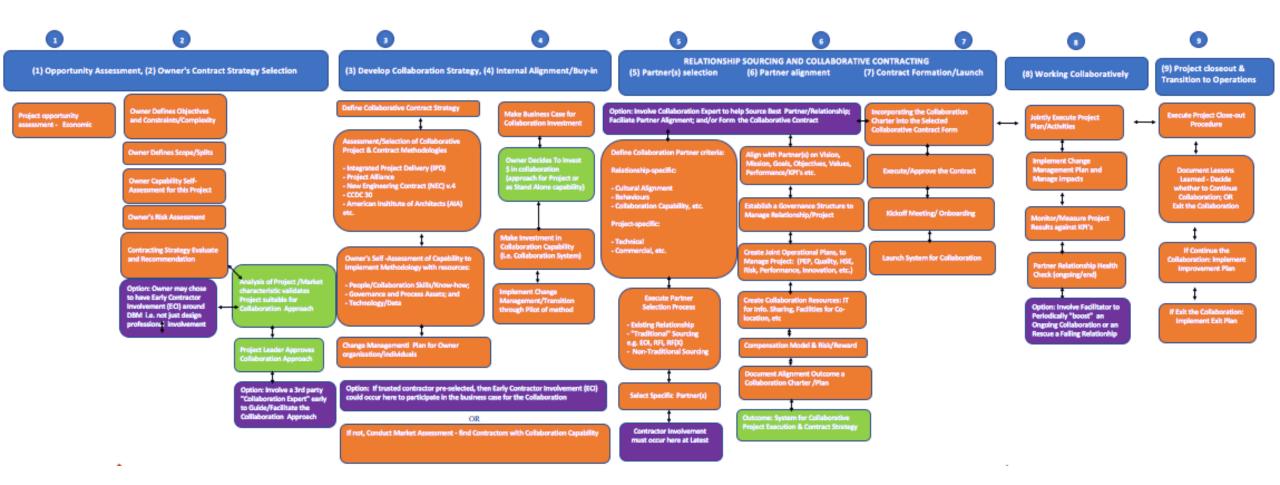

### Collaborative Contracting – "How to Do it?"

- Owner's Internal Alignment
- Partner Selection
- Partner Alignment

Where Do I Find it?: <a href="https://www.coaa.ab.ca/library/">https://www.coaa.ab.ca/library/</a>

#### **Owner's Internal Alignment:**

- Owner's Internal Assessment of Collaborative Capabilities
- Building the Internal Business Case for Collaboration
- Conduct one or more Pilots
- Post-Pilot Transition to 'New Normal'