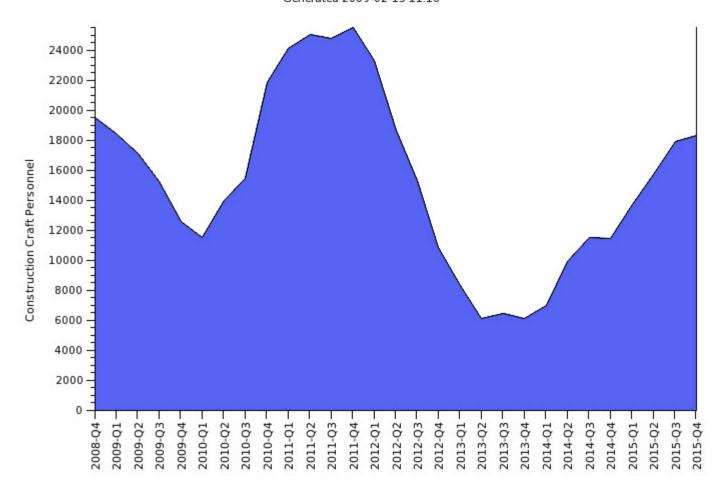

Industrial Construction Projects >100 MM Cdn (2008Q4 - 2015Q4) Generated 2009-02-13 11:16

This graph was generated by the Construction Sector Council (CSC) Labour Market Information (LMI) forecasting website in partnership with the Construction Owners Association of Alberta (COAA) and is based in part on information not within the control of thee CSC/COAA. CSC/COAA has not made an analysis, verified, or rendered an independent judgement of the validity of the information obtained from outside sources. CSC/COAA does not guarantee the accuracy of this graph and use or reliance upon this graph for any reason by any party shall constitute a release and agreement by such party to defend and indemnify CSC/COAA against any liability (including but not limited to liability for special, indirect, consequential damages) in connection with such use whether arising in contract, tort, strict liability, or other theory of legal liability to the maximum extent, scope or amount allowable by law. Notwithstanding the foregoing, neither the graph nor any portion of the graph nor any information contained therein may be used in connection with any proxy, proxy statement, proxy soliciting material, prospectus, Securities Registration Statement or similar document without the express written consent of CSC, except as may be required by law. In no event shall the name of CSC be used without CSC's prior written consent.

The data reflected in this graph have been recently updated and we believe they reflect the majority of major industrial projects in excess of \$100 million planned over this time period for Alberta. However, the graph may not include all such projects and some of the projects that are included may not proceed on the schedule reflected in the graph (or may not proceed at all). Due to confidentiality concerns, information related to the companies that have contributed information or the identity of individual projects included in the data set will not be distributed with this graph.