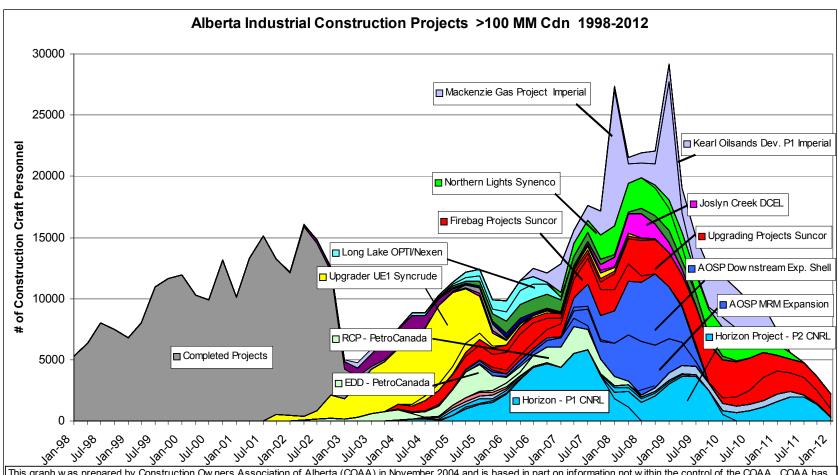

This graph was prepared by Construction Owners Association of Alberta (COAA) in November 2004 and is based in part on information not within the control of the COAA. COAA has not made an analysis, verified, or rendered an independent judgment of the validity of the information obtained from outside sources. COAA does not guarantee the accuracy of this graph and use or reliance upon this graph for any reason by any party shall constitute a release and agreement by such party to defend and indemnify COAA against any liability (including but not limited to liability for special, indirect, consequential damages) in connection with such use whether arising in contract, tort, strict liability, or other theory of legal liability to the maximum extent, scope or amount allow able by law.