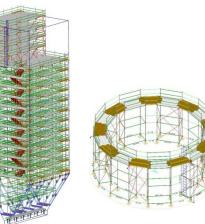

#### 1. Scaffold Design

- Supports all types of scaffold
- Designs with simple parameter inputs
- Accommodates any configuration
- Easy to design/change...deck levels, guardrails, ladders, toe-boards, cages at various heights
- Accommodates towers, straight runs, inside /outside circular, birdcage, redcross etc designs
  - 3D design capabilities