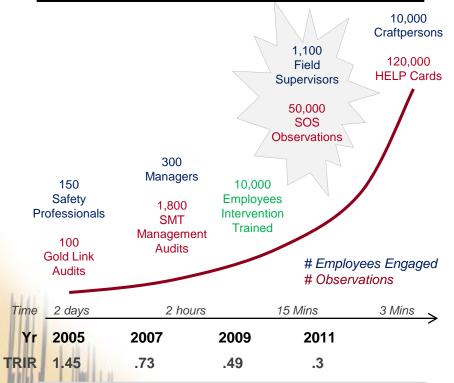

#### SOS is part of Aluma's evolution to ...

- Engage entire workforce in Site Safety
- Drive proactive Risk Management
- Collect data for focused Safety improvement
- Reduce Incidents through Observation / Intervention
- **Objectively Measure our Safety Culture**

### **SOS Program** 5-Step Overview / Advantages

- Setup & Train Site Team on SOS 1.
- 2. Conduct Observations using standard 7-Area Form

|  | Image: State |  |
|--|--------------------------------------------------------------------------------------------------------------------------------------------------------------------------------------------------------------------------------------------------------------------------------------------------------------------------------------------------------------------------------------------------------------------------------------------------------------------------------------------------------------------------------------------------------------------------------------------------------------------------------------------------------------------------------------------------------------------------------------------------------------------------------------------------------------------------------------------------------------------------------------------------------------------------------------------------------------------------------------------------------------------------------------------------------------------------------------------------------------------------------------------------------------------------------------------------------------------------------------------------------------------------------------------------------------------------------------------------------------------------------------------------------------------------------------------------------------------------------------------------------------------------------------------------------------------------------------------------------------------------------------------------------------------------------------------------------------------------------------------------------------------------------------------------------------------------------------------------------------------------------------------------------------------------------------------------------------------------------------------------------------------------------------------------------------------------------------------------------|--|
|--|--------------------------------------------------------------------------------------------------------------------------------------------------------------------------------------------------------------------------------------------------------------------------------------------------------------------------------------------------------------------------------------------------------------------------------------------------------------------------------------------------------------------------------------------------------------------------------------------------------------------------------------------------------------------------------------------------------------------------------------------------------------------------------------------------------------------------------------------------------------------------------------------------------------------------------------------------------------------------------------------------------------------------------------------------------------------------------------------------------------------------------------------------------------------------------------------------------------------------------------------------------------------------------------------------------------------------------------------------------------------------------------------------------------------------------------------------------------------------------------------------------------------------------------------------------------------------------------------------------------------------------------------------------------------------------------------------------------------------------------------------------------------------------------------------------------------------------------------------------------------------------------------------------------------------------------------------------------------------------------------------------------------------------------------------------------------------------------------------------|--|

### **Advantages**

- Proactive Identification of At-Risk Behaviors
- At-Risk Trend Analysis (At Site, Brand-wide, Over Time)
- Assists in developing focused safety improvements
- Formalizes managing 'bottom of the Incident Pyramid'
- Measuring Intervention and Supervisor accountability